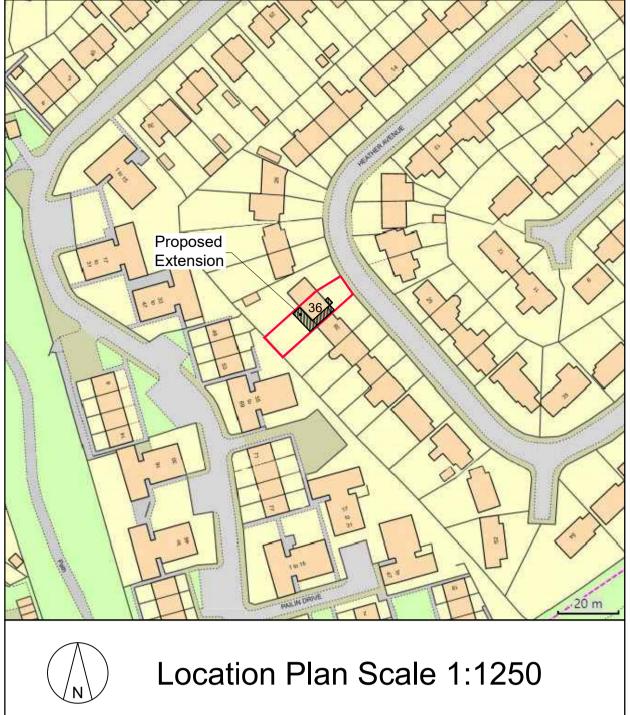

## BUILDING CONTROL DRAWING

Rev. A 2021-07-19 Side facing window to loft conversion to be a fixed light and obscure glazed

Rev. B 16/08/2021 Plans updated to building survey conducted on 10/08/21

- The Copyright of this drawing belongs to John Elliott Architectural Services and shall not be used or reproduced in any form without express permission. The Moral right of the author is hereby asserted Copyright © 2021.
- Do not scale from this drawing Work to figured dimensions only. All dimensions to be checked on site prior to the execution of
- For the avoidance of doubt all dimensions are measured to wall structure and not the finishes unless otherwise stated.
- Where any discrepancy is found to exist within or between drawings and/or documents it should be reported to John Elliott Architectural Services immediately.
- John Elliott Architectural Services shall not be liable for any use of drawings and documents for any purpose other than for which the same were prepared by or on behalf of John Elliott Architectural Services.

## BUILDING CONTROL DRAWING

Rev. A 2021-07-19 Side facing window to loft conversion to be a fixed light and obscure glazed

Rev. B 16/08/2021 Plans updated to building survey conducted on 10/08/21

- The Copyright of this drawing belongs to John Elliott Architectural Services and shall not be used or reproduced in any form without express permission. The Moral right of the author is hereby asserted Copyright © 2021.
- Do not scale from this drawing Work to figured dimensions only. All dimensions to be checked on site prior to the execution of
- For the avoidance of doubt all dimensions are measured to wall structure and not the finishes unless otherwise stated.
- Where any discrepancy is found to exist within or between drawings and/or documents it should be reported to John Elliott
- John Elliott Architectural Services shall not be liable for any use of drawings and documents for any purpose other than for which the same were prepared by or on behalf of John Elliott Architectural