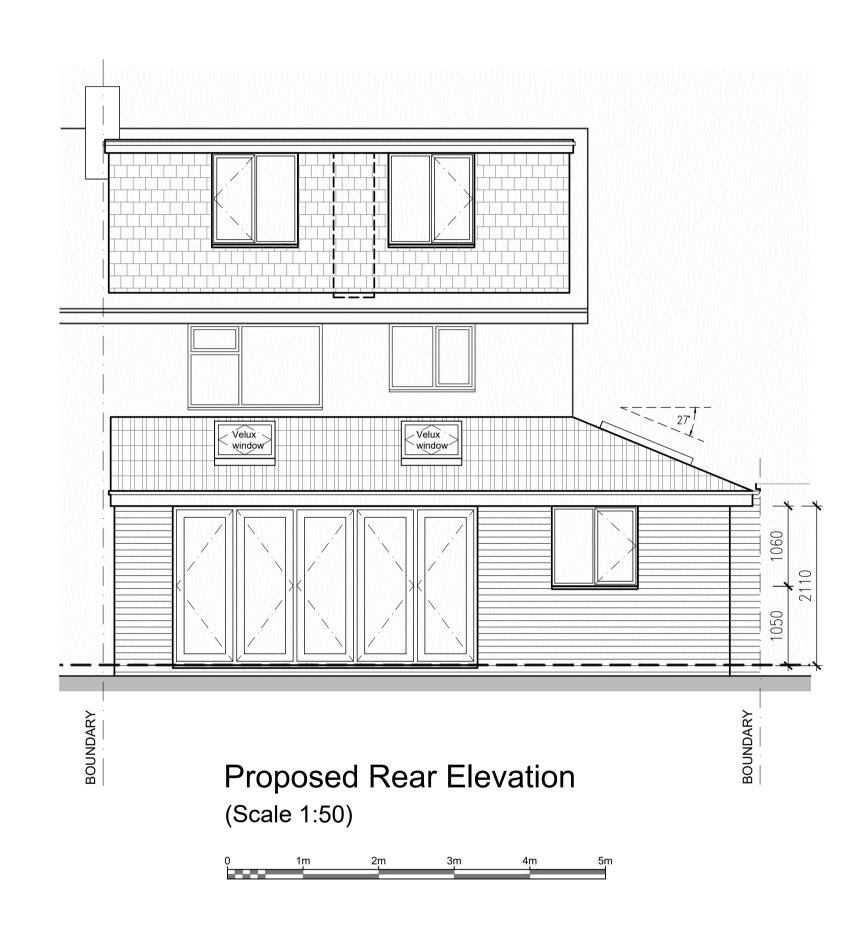

## BUILDING CONTROL DRAWING

Rev. A 2021-07-19 Side facing window to loft conversion to be a fixed light and obscure glazed

Rev. B 16/08/2021 Plans updated to building survey conducted on 10/08/21

- The Copyright of this drawing belongs to John Elliott Architectural Services and shall not be used or reproduced in any form without express permission. The Moral right of the author is hereby asserted Copyright © 2021.
- Do not scale from this drawing Work to figured dimensions only. All dimensions to be checked on site prior to the execution of
- For the avoidance of doubt all dimensions are measured to wall structure and not the finishes unless otherwise stated.
- Where any discrepancy is found to exist within or between drawings and/or documents it should be reported to John Elliott
- John Elliott Architectural Services shall not be liable for any use of drawings and documents for any purpose other than for which the same were prepared by or on behalf of John Elliott Architectural