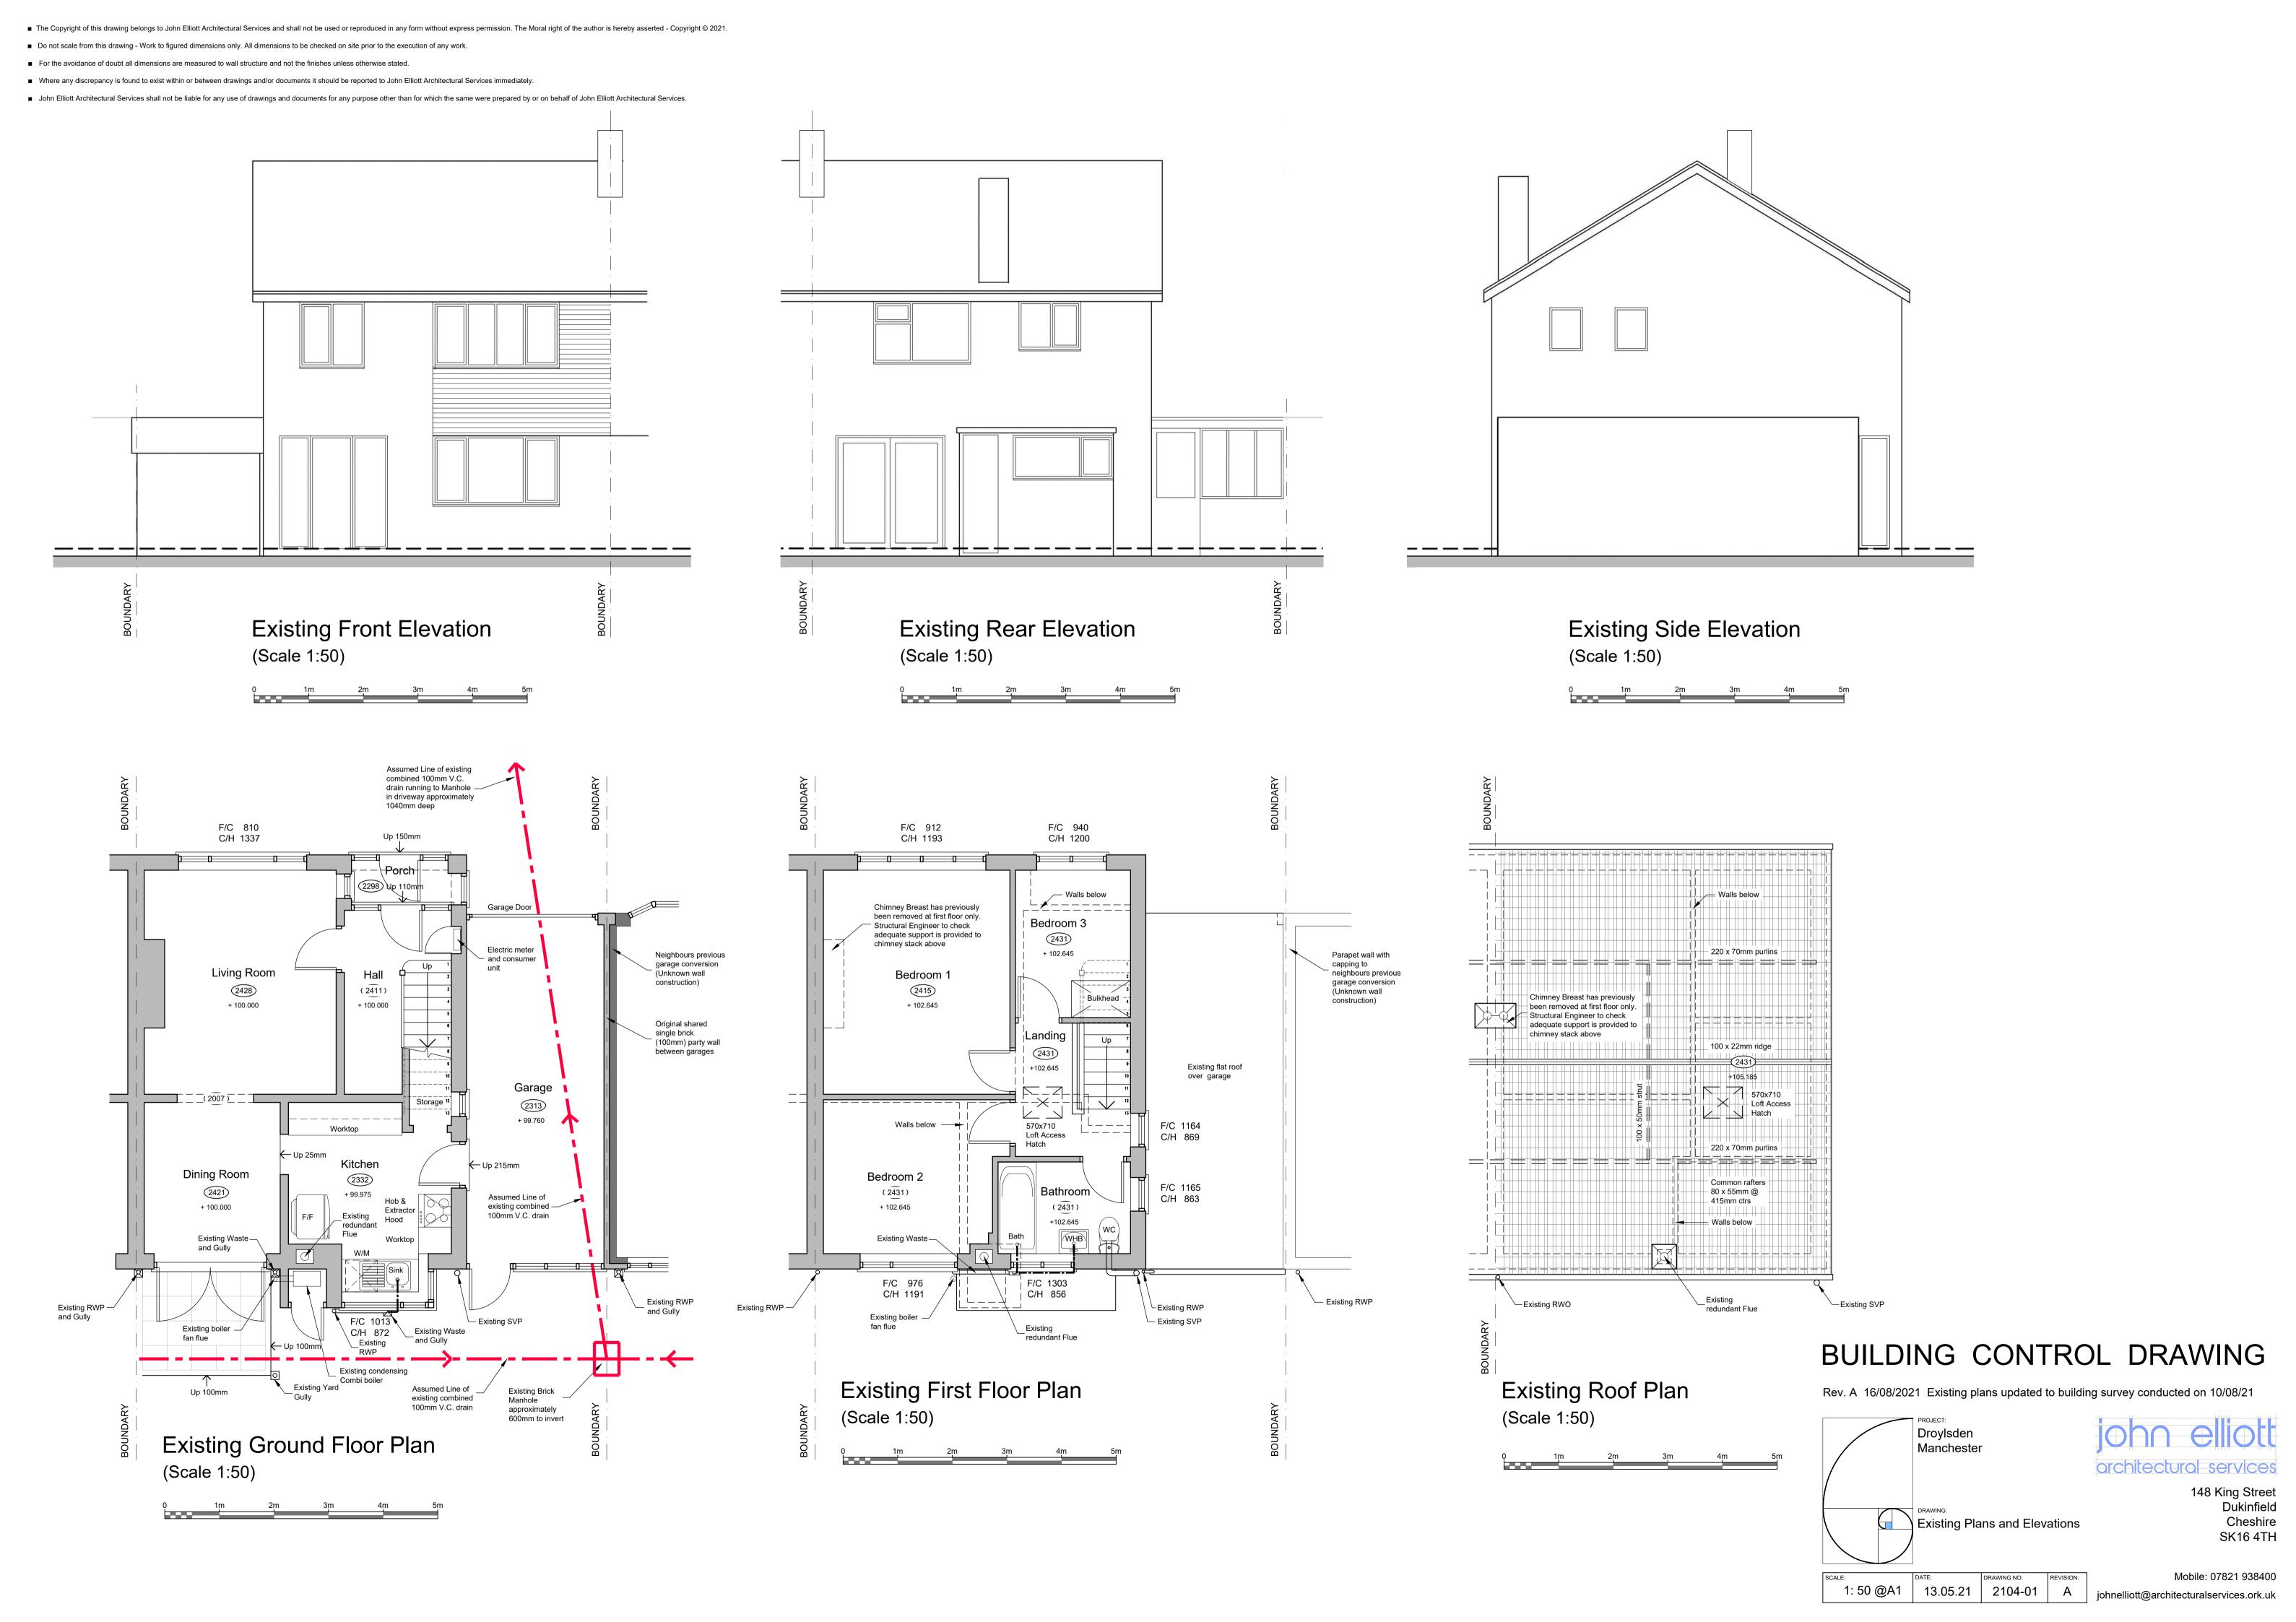

## BUILDING CONTROL DRAWING

Rev. A 2021-07-19 Side facing window to loft conversion to be a fixed light and obscure glazed

Rev. B 16/08/2021 Plans updated to building survey conducted on 10/08/21

- The Copyright of this drawing belongs to John Elliott Architectural Services and shall not be used or reproduced in any form without express permission. The Moral right of the author is hereby asserted Copyright © 2021.
- Do not scale from this drawing Work to figured dimensions only. All dimensions to be checked on site prior to the execution of
- For the avoidance of doubt all dimensions are measured to wall structure and not the finishes unless otherwise stated.
- Where any discrepancy is found to exist within or between drawings and/or documents it should be reported to John Elliott Architectural Services immediately.
- John Elliott Architectural Services shall not be liable for any use of drawings and documents for any purpose other than for which the same were prepared by or on behalf of John Elliott Architectural Services.

## BUILDING CONTROL DRAWING

Rev. A 2021-07-19 Side facing window to loft conversion to be a fixed light and obscure glazed

Rev. B 16/08/2021 Plans updated to building survey conducted on 10/08/21

- The Copyright of this drawing belongs to John Elliott Architectural Services and shall not be used or reproduced in any form without express permission. The Moral right of the author is hereby asserted Copyright © 2021.
- Do not scale from this drawing Work to figured dimensions only. All dimensions to be checked on site prior to the execution of
- For the avoidance of doubt all dimensions are measured to wall structure and not the finishes unless otherwise stated.
- Where any discrepancy is found to exist within or between drawings and/or documents it should be reported to John Elliott
- John Elliott Architectural Services shall not be liable for any use of drawings and documents for any purpose other than for which the same were prepared by or on behalf of John Elliott Architectural

## BUILDING CONTROL DRAWING