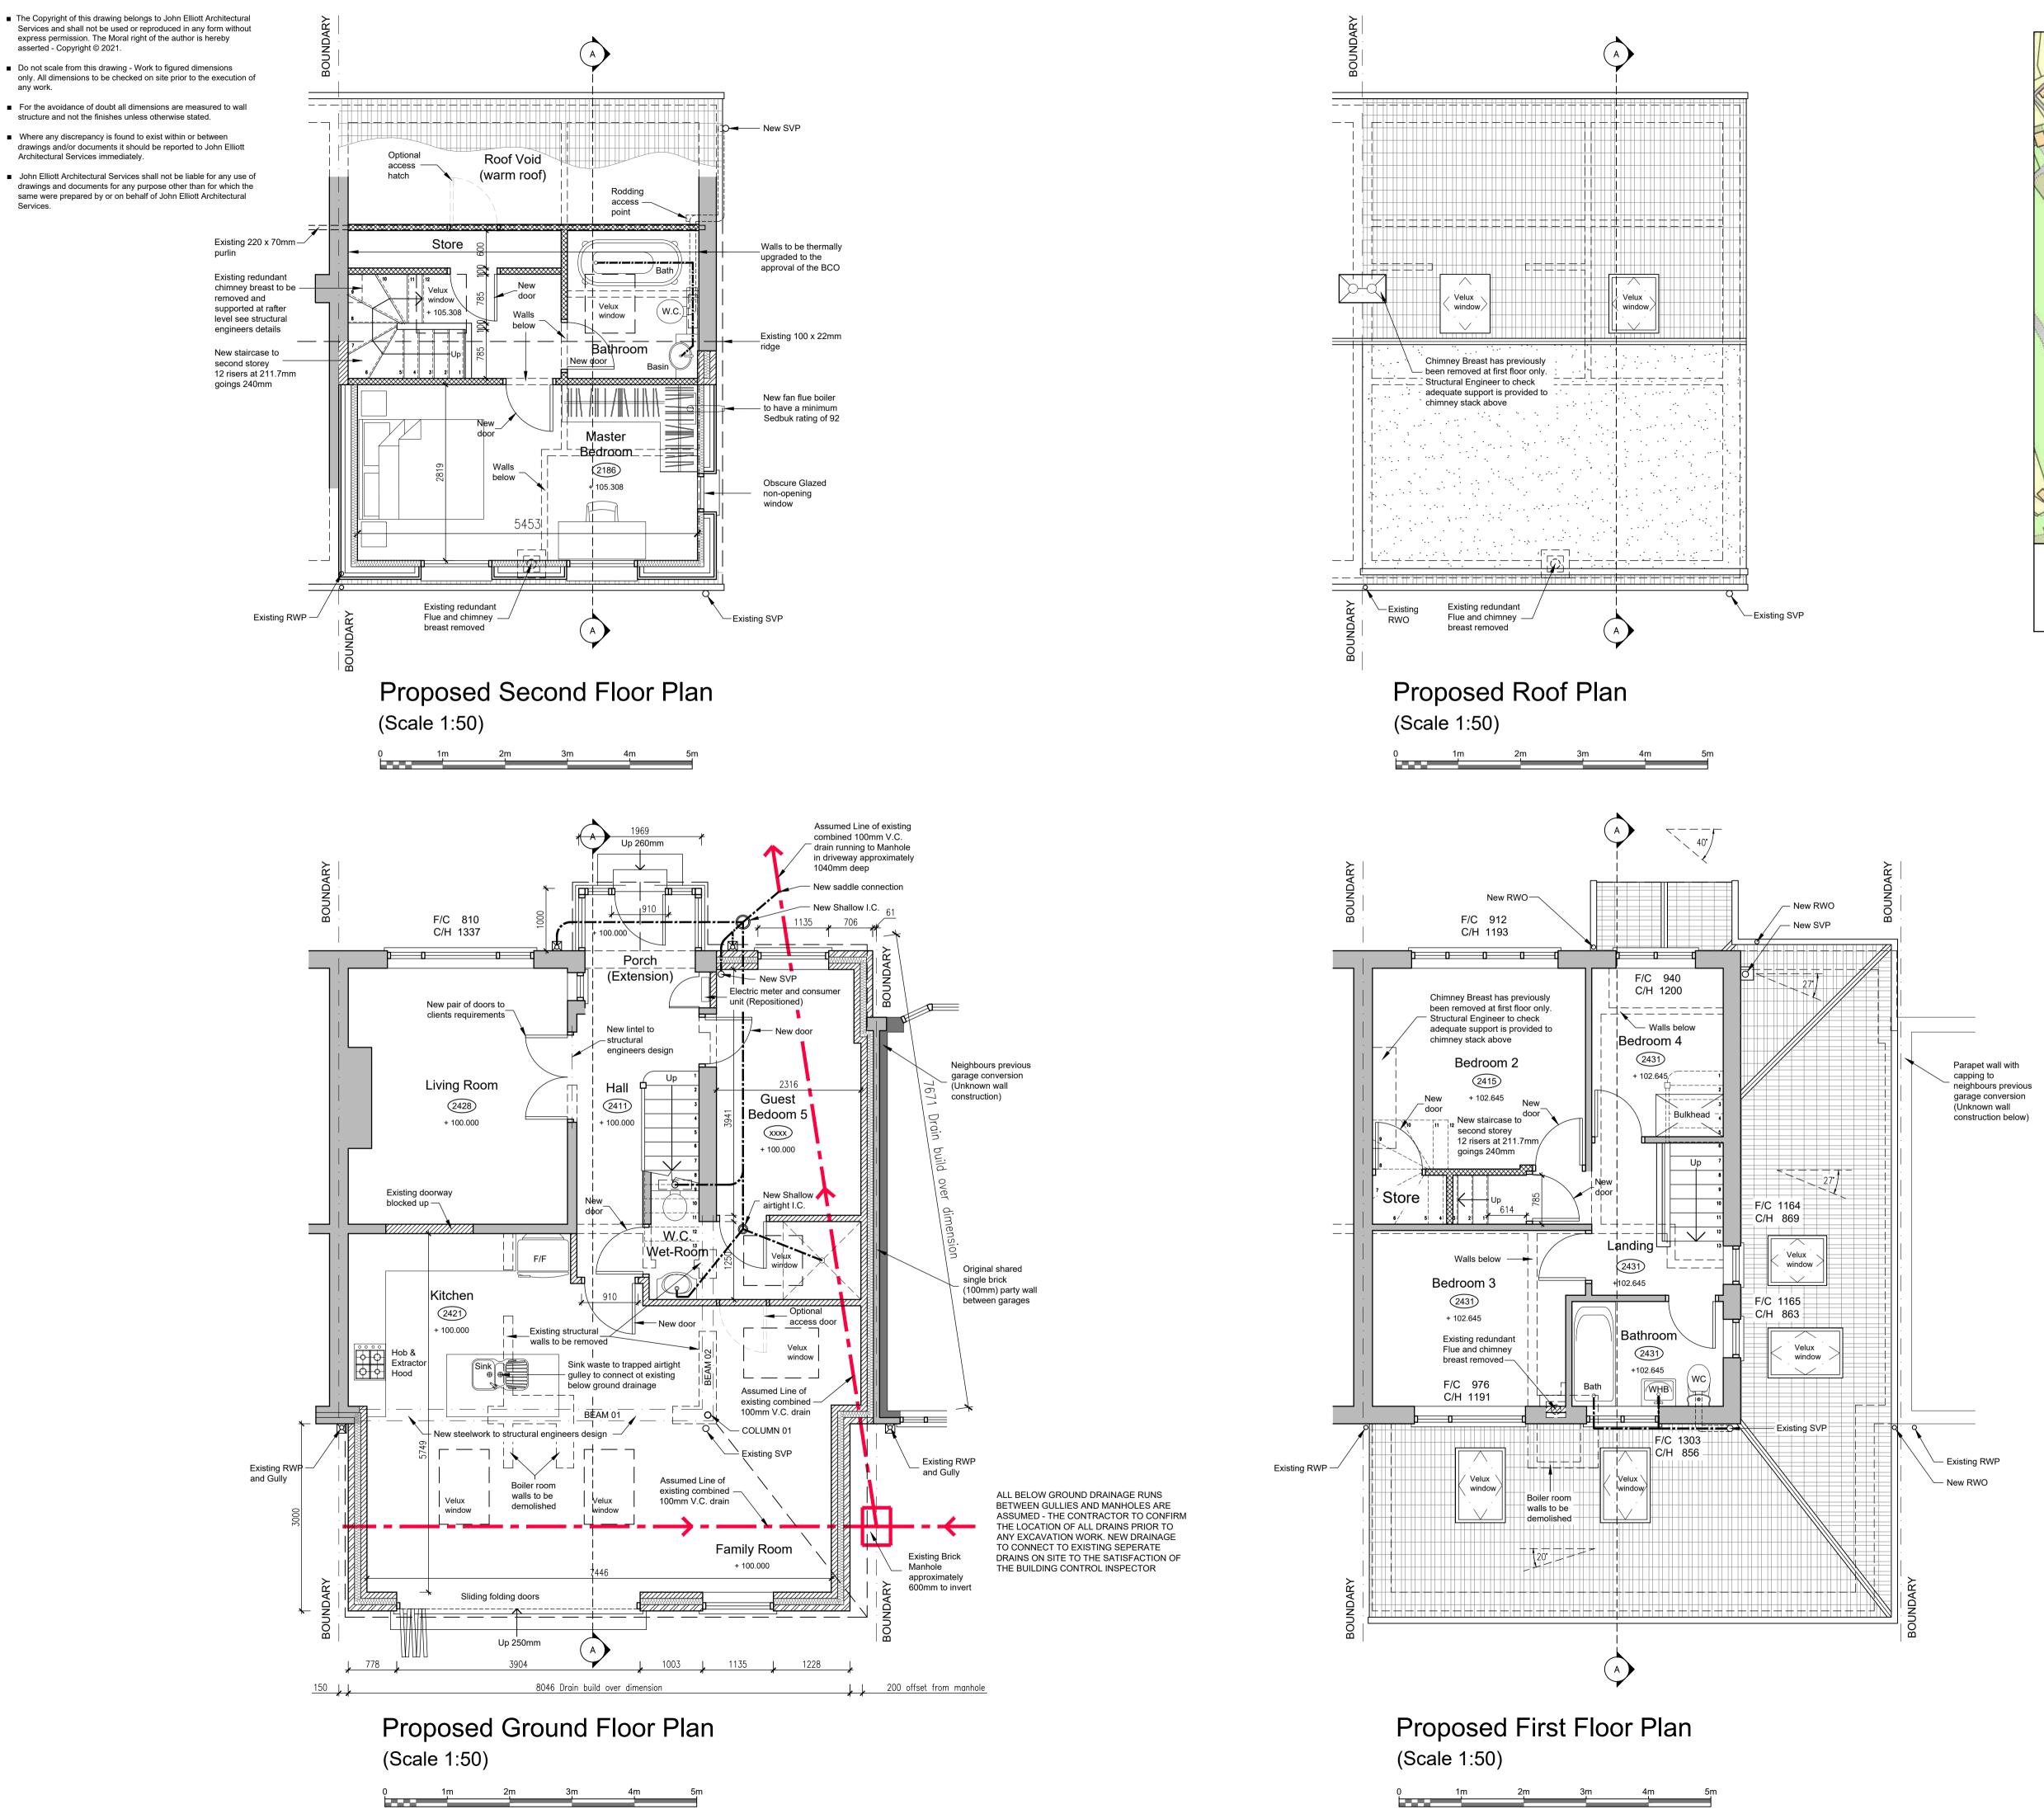

## BUILDING CONTROL DRAWING

Rev. A 2021-07-19 Side facing window to loft conversion to be a fixed light and obscure glazed

Rev. B 16/08/2021 Plans updated to building survey conducted on 10/08/21

- The Copyright of this drawing belongs to John Elliott Architectural Services and shall not be used or reproduced in any form without express permission. The Moral right of the author is hereby asserted Copyright © 2021.
- Do not scale from this drawing Work to figured dimensions only. All dimensions to be checked on site prior to the execution of
- For the avoidance of doubt all dimensions are measured to wall structure and not the finishes unless otherwise stated.
- Where any discrepancy is found to exist within or between drawings and/or documents it should be reported to John Elliott Architectural Services immediately.
- John Elliott Architectural Services shall not be liable for any use of drawings and documents for any purpose other than for which the same were prepared by or on behalf of John Elliott Architectural Services.

## BUILDING CONTROL DRAWING

Rev. A 2021-07-19 Side facing window to loft conversion to be a fixed light and obscure glazed

Rev. B 16/08/2021 Plans updated to building survey conducted on 10/08/21

- The Copyright of this drawing belongs to John Elliott Architectural Services and shall not be used or reproduced in any form without express permission. The Moral right of the author is hereby asserted Copyright © 2021.
- Do not scale from this drawing Work to figured dimensions only. All dimensions to be checked on site prior to the execution of
- For the avoidance of doubt all dimensions are measured to wall structure and not the finishes unless otherwise stated.
- Where any discrepancy is found to exist within or between drawings and/or documents it should be reported to John Elliott
- John Elliott Architectural Services shall not be liable for any use of drawings and documents for any purpose other than for which the same were prepared by or on behalf of John Elliott Architectural

## BUILDING CONTROL DRAWING