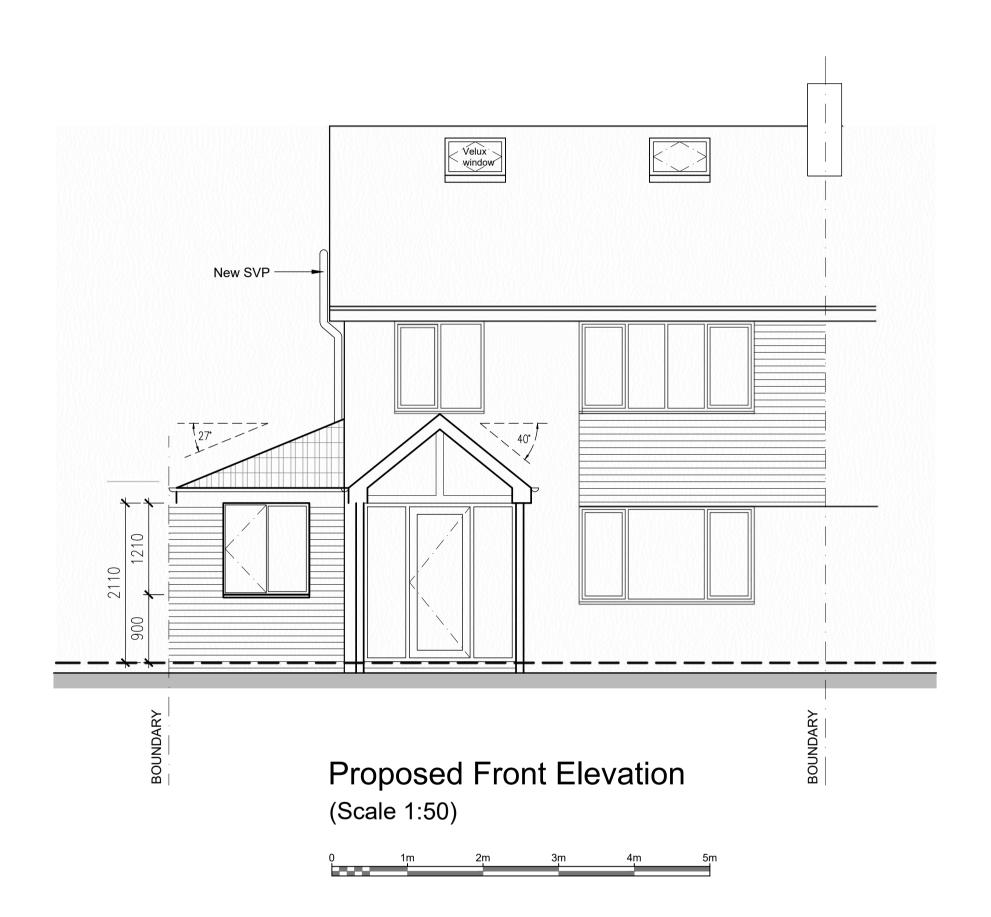

## BUILDING CONTROL DRAWING

Rev. A 2021-07-19 Side facing window to loft conversion to be a fixed light and obscure glazed

Rev. B 16/08/2021 Plans updated to building survey conducted on 10/08/21

- The Copyright of this drawing belongs to John Elliott Architectural Services and shall not be used or reproduced in any form without express permission. The Moral right of the author is hereby asserted Copyright © 2021.
- Do not scale from this drawing Work to figured dimensions only. All dimensions to be checked on site prior to the execution of
- For the avoidance of doubt all dimensions are measured to wall structure and not the finishes unless otherwise stated.
- Where any discrepancy is found to exist within or between drawings and/or documents it should be reported to John Elliott Architectural Services immediately.
- John Elliott Architectural Services shall not be liable for any use of drawings and documents for any purpose other than for which the same were prepared by or on behalf of John Elliott Architectural Services.